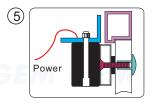

Once the position is correct, use the screws to permanently mount the L bracket on the door frame.

Drill an 6.8 mm dia. Hole and tap M8x12.5 thread. for

Test the unit. Insert the antitamper caps into the mounting screw access holes.